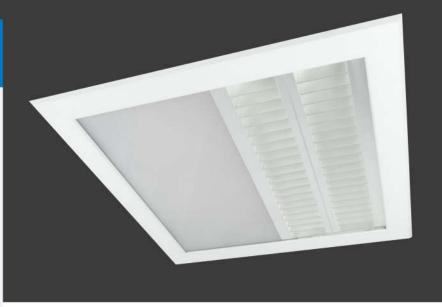

#### **SPECIFICATION**

- · Steel body, aluminium frame, finished full polyester non-yellowing satin white (RAL 9016)
- Two circuits with separate optics in one luminaire
- General Lighting 56W LED controlled via DALI gear behind a high efficiency Miro louvre delivering a controlled cut off for maximum patient comfort
- Examination Lighting 56W LED (non-dimming) behind a satin polycarbonate diffuser
- Combination of both optical elements provides the full examination level of . 1000 Lux
- Easy clean surface
- Extruded aluminium snap fix screw-less frame
- · Supplied with side arm suspension kit
- Fits 24mm exposed T-bar and plaster board ceilings (other ceiling type options available to special order)
- Fitted with CRI 80 4000K LEDs (CRI 90 option available to special order)

#### RANGE

**General Lighting** 

30-50 Lux at bedhead

Louvre

Dimming - 10% output

Diffuser

Non-dimming

| NOMINAL<br>SIZE (mm) | LED  | CAT. No.  | APPROX.<br>kg |
|----------------------|------|-----------|---------------|
| 600 x 600            | 112W | HD 16241A | 16.2          |