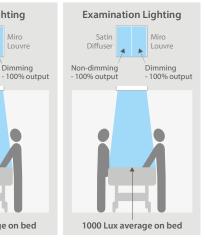

#### **SPECIFICATION**

- · Steel body, aluminium frame, finished full polyester non-yellowing satin white (RAL 9016)
- Two circuits with separate optics in one luminaire
- General Lighting 56W LED controlled via DALI gear behind a high efficiency Miro louvre delivering a controlled cut off for maximum patient comfort
- Examination Lighting 56W LED (non-dimming) behind a satin polycarbonate diffuser
- Combination of both optical elements provides the full examination level of . 1000 Lux
- Easy clean surface
- Extruded aluminium snap fix screw-less frame
- · Supplied with side arm suspension kit
- Fits 24mm exposed T-bar and plaster board ceilings (other ceiling type options available to special order)
- Fitted with CRI 80 4000K LEDs (CRI 90 option available to special order)

#### RANGE

**General Lighting** 

30-50 Lux at bedhead

Louvre

Dimming - 10% output

Diffuser

Non-dimming

| NOMINAL<br>SIZE (mm) | LED  | CAT. No.  | APPROX.<br>kg |
|----------------------|------|-----------|---------------|
| 600 x 600            | 112W | HD 16241A | 16.2          |