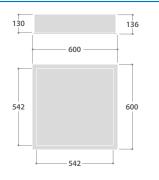

vel of . 1000 Lux
- Easy clean surface
- Extruded aluminium snap fix screw-less frame
- · Supplied with side arm suspension kit
- Fits 24mm exposed T-bar and plaster board ceilings (other ceiling type options available to special order)
- Fitted with CRI 80 4000K LEDs (CRI 90 option available to special order)

## LED CHARACTERISTICS

| CRI                | 80+           |  |
|--------------------|---------------|--|
| COLOUR TEMPERATURE | 4000K         |  |
| RATED LIFE (HOURS) | 50K - L70/B10 |  |
| PROTECTION         | -             |  |
| DRIVER EFFICIENCY  | >90%          |  |
| REPLACEABLE        | YES           |  |
| POWER FACTOR       | >0.9          |  |
| LL/CW              | 90.0          |  |

For LED characteristics explanation see www.thorlux.com/led-guide

#### DIMENSIONS





#### RANGE

**General Lighting** 

30-50 Lux at bedhead

Louvre

Dimming - 10% output

Diffuser

Non-dimming

| NOMINAL<br>SIZE (mm) | LED  | CAT. No.  | APPROX.<br>kg |
|----------------------|------|-----------|---------------|
| 600 x 600            | 112W | HD 16241A | 16.2          |

CIRCUIT TYPE - A - dimming (DALI) -

Dimming for louvre side only, 2 independent circuits in one luminaire

## HIGH DEPENDENCY MODULAR KIT

High Dependency Modular Kit HD 18285 comprises: 1 x 112W LED DALI Dimming HD 18770A and 1 x ECO-Touch ECO 16150A

Luminaire supplied with integral relay to aid examination level. Dimming side brightens to 100% when non-dimming side is switched on.

ECO-Touch is a sophisticated but simple touch sensitive controller providing on, off and dimming control of luminair